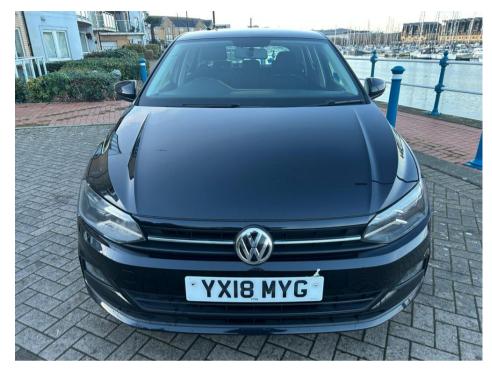

## VOLKSWAGEN POLO SE TSI

£9,799

Mar 2018 67218 miles Manual Petrol

## **Features**

| Technical Data      |        |                    |       |
|---------------------|--------|--------------------|-------|
| CO2 Emmissions      | 101    | Engine Capacity    | 999   |
| Fuel Type           | Petrol | Number of Doors    | 5     |
| Transmission        | Manual | 6 Months Tax Cost  | 104.5 |
| Year of Manufacture | 2018   | 12 Months Tax Cost | 190   |
| Color               | BLACK  | Euro Status        | E6    |
| BHP                 | 93.7   | MPG Combined       | 64.2  |