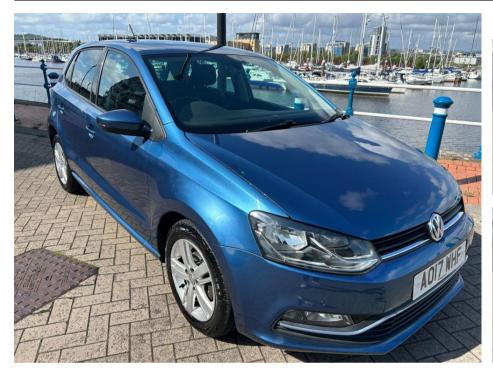

## VOLKSWAGEN POLO MATCH EDITION TDI

£8,799

Jul 2017 43222 miles Manual Diesel

## **Features**

| Technical Data      |        |                    |       |
|---------------------|--------|--------------------|-------|
| CO2 Emmissions      | 97     | Engine Capacity    | 1422  |
| Fuel Type           | Diesel | Number of Doors    | 5     |
| Transmission        | Manual | 6 Months Tax Cost  | 104.5 |
| Year of Manufacture | 2017   | 12 Months Tax Cost | 190   |
| Color               | BLUE   | Euro Status        | E6    |
| ВНР                 | 74     | MPG Combined       | 74.3  |