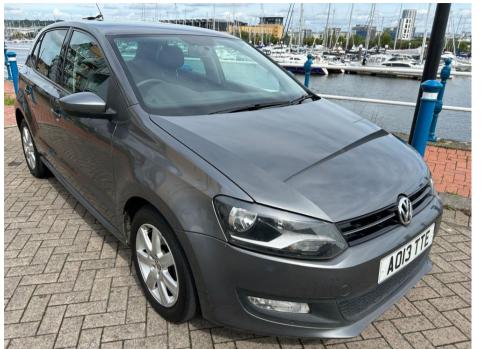

## ROBERT SMITH

Robert Smith Cars, Windsor Road, Penarth, South Glamorgan, CF64 1JL

Tel: 02920 703024

VOLKSWAGEN POLO MATCH EDITION TDI

£4,499

Jun 2013

84111 miles

Manual

Diesel

Features

| Technical Data      |        |                    |      |
|---------------------|--------|--------------------|------|
| CO2 Emmissions      | 102    | Engine Capacity    | 1199 |
| Fuel Type           | Diesel | Number of Doors    | 5    |
| Transmission        | Manual | 6 Months Tax Cost  | 0    |
| Year of Manufacture | 2013   | 12 Months Tax Cost | 20   |
| Color               | GREY   | Euro Status        | E5   |
| BHP                 | 74     | MPG Combined       | 72.4 |