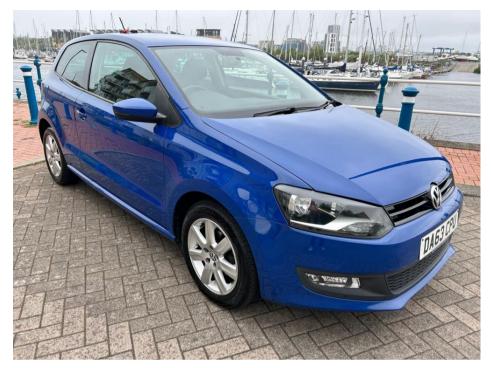

## VOLKSWAGEN POLO MATCH EDITION DSG

£6,799

Nov 2013 63222 miles Automatic Petrol

## **Features**

| Technical Data      |           |                    |      |
|---------------------|-----------|--------------------|------|
| CO2 Emmissions      | 139       | Engine Capacity    | 1390 |
| Fuel Type           | Petrol    | Number of Doors    | 3    |
| Transmission        | Automatic | 6 Months Tax Cost  | 99   |
| Year of Manufacture | 2013      | 12 Months Tax Cost | 180  |
| Color               | BLUE      | Euro Status        | E5   |
| ВНР                 | 83        | MPG Combined       | 47.9 |