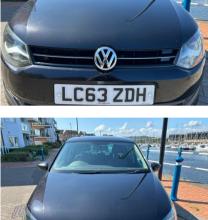

## ROBERT SMITH

Robert Smith Cars, Windsor Road, Penarth, South Glamorgan, CF64 1JL

Tel: 02920 703024

VOLKSWAGEN POLO MATCH EDITION

£4,999

LC63 ZDH

Jan 2014

69111 miles

Manual

Petrol

Features

| Technical Data      |        |                    |      |
|---------------------|--------|--------------------|------|
| CO2 Emmissions      | 128    | Engine Capacity    | 1198 |
| Fuel Type           | Petrol | Number of Doors    | 5    |
| Transmission        | Manual | 6 Months Tax Cost  | 82.5 |
| Year of Manufacture | 2014   | 12 Months Tax Cost | 150  |
| Color               | BLACK  | Euro Status        | E5   |
| ВНР                 | 59     | MPG Combined       | 51.4 |