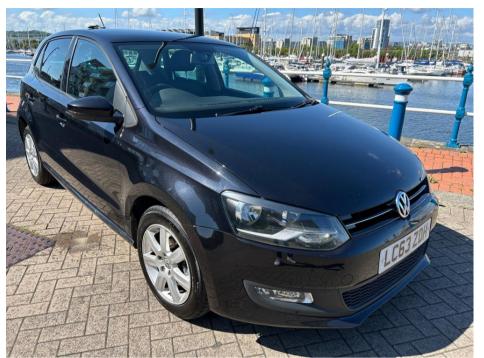

## ROBERT SMITH

Robert Smith Cars, Windsor Road, Penarth, South Glamorgan, CF64 1JL

Tel: 02920 703024

VOLKSWAGEN POLO MATCH EDITION

£4,999

LC63 ZDH

Jan 2014

69111 miles

Manual

Petrol

Features

| Technical Data      |        |                    |      |
|---------------------|--------|--------------------|------|
| CO2 Emmissions      | 128    | Engine Capacity    | 1198 |
| Fuel Type           | Petrol | Number of Doors    | 5    |
| Transmission        | Manual | 6 Months Tax Cost  | 82.5 |
| Year of Manufacture | 2014   | 12 Months Tax Cost | 150  |
| Color               | BLACK  | Euro Status        | E5   |
| ВНР                 | 59     | MPG Combined       | 51.4 |