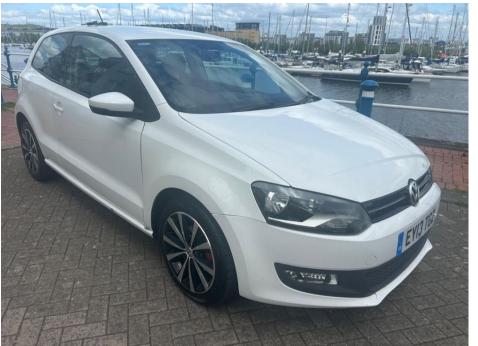

## ROBERT SMITH

Robert Smith Cars, Windsor Road, Penarth, South Glamorgan, CF64 1JL

Tel: 02920 703024

VOLKSWAGEN POLO MATCH

£4,799

Mar 2013

99111 miles

Manual

Petrol

Features

| Technical Data      |        |                    |       |
|---------------------|--------|--------------------|-------|
| CO2 Emmissions      | 128    | Engine Capacity    | 1198  |
| Fuel Type           | Petrol | Number of Doors    | 3     |
| Transmission        | Manual | 6 Months Tax Cost  | 90.75 |
| Year of Manufacture | 2013   | 12 Months Tax Cost | 165   |
| Color               | WHITE  | Euro Status        | E5    |
| BHP                 | 68.4   | MPG Combined       | 51.4  |