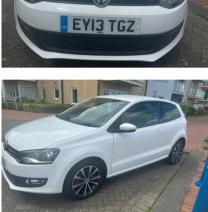

## ROBERT SMITH

Robert Smith Cars, Windsor Road, Penarth, South Glamorgan, CF64 1JL

Tel: 02920 703024

VOLKSWAGEN POLO MATCH

£4,799

Mar 2013

99111 miles

Manual

Petrol

Features

| Technical Data      |        |                    |       |
|---------------------|--------|--------------------|-------|
| CO2 Emmissions      | 128    | Engine Capacity    | 1198  |
| Fuel Type           | Petrol | Number of Doors    | 3     |
| Transmission        | Manual | 6 Months Tax Cost  | 90.75 |
| Year of Manufacture | 2013   | 12 Months Tax Cost | 165   |
| Color               | WHITE  | Euro Status        | E5    |
| BHP                 | 68.4   | MPG Combined       | 51.4  |