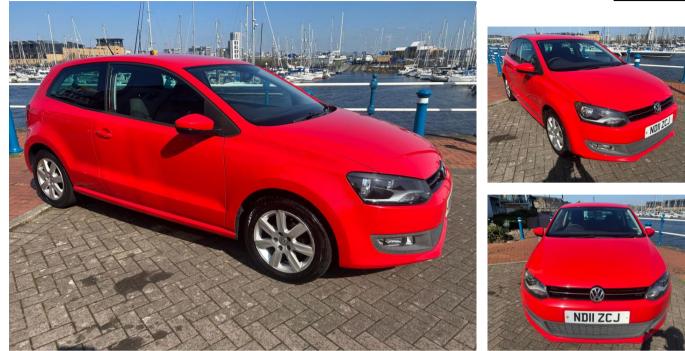

## ROBERT SMITH

Robert Smith Cars, Windsor Road, Penarth, South Glamorgan, CF64 1JL

Tel: 02920 703024

VOLKSWAGEN POLO MATCH

£4,499

Jul 2011

76111 miles

Manual

Petrol

Features

| Technical Data      |        |                    |      |
|---------------------|--------|--------------------|------|
| CO2 Emmissions      | 128    | Engine Capacity    | 1198 |
| Fuel Type           | Petrol | Number of Doors    | 3    |
| Transmission        | Manual | 6 Months Tax Cost  | 88   |
| Year of Manufacture | 2011   | 12 Months Tax Cost | 160  |
| Color               | RED    | Euro Status        | E5   |
| BHP                 | 59     | MPG Combined       | 51.4 |