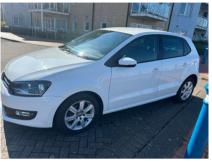

## VOLKSWAGEN POLO MATCH

£4,199

Jun 2012 109000 miles Manual Petrol

## **Features**

| Technical Data      |        |                    |      |
|---------------------|--------|--------------------|------|
| CO2 Emmissions      | 128    | Engine Capacity    | 1198 |
| Fuel Type           | Petrol | Number of Doors    | 5    |
| Transmission        | Manual | 6 Months Tax Cost  | 88   |
| Year of Manufacture | 2012   | 12 Months Tax Cost | 160  |
| Color               | WHITE  | Euro Status        | E5   |
| ВНР                 | 68.4   | MPG Combined       | 51.4 |