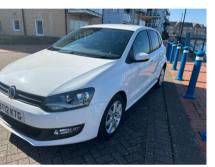

## VOLKSWAGEN POLO MATCH

£4,199

Jun 2012 109000 miles Manual Petrol

## **Features**

| Technical Data      |        |                    |      |
|---------------------|--------|--------------------|------|
| CO2 Emmissions      | 128    | Engine Capacity    | 1198 |
| Fuel Type           | Petrol | Number of Doors    | 5    |
| Transmission        | Manual | 6 Months Tax Cost  | 88   |
| Year of Manufacture | 2012   | 12 Months Tax Cost | 160  |
| Color               | WHITE  | Euro Status        | E5   |
| ВНР                 | 68.4   | MPG Combined       | 51.4 |