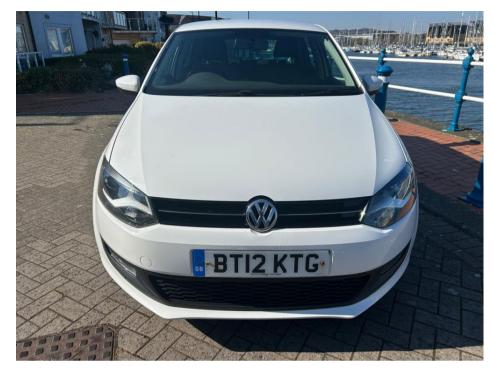

## VOLKSWAGEN POLO MATCH

£4,199

Jun 2012 109000 miles Manual Petrol

## **Features**

| Technical Data      |        |                    |      |
|---------------------|--------|--------------------|------|
| CO2 Emmissions      | 128    | Engine Capacity    | 1198 |
| Fuel Type           | Petrol | Number of Doors    | 5    |
| Transmission        | Manual | 6 Months Tax Cost  | 88   |
| Year of Manufacture | 2012   | 12 Months Tax Cost | 160  |
| Color               | WHITE  | Euro Status        | E5   |
| ВНР                 | 68.4   | MPG Combined       | 51.4 |