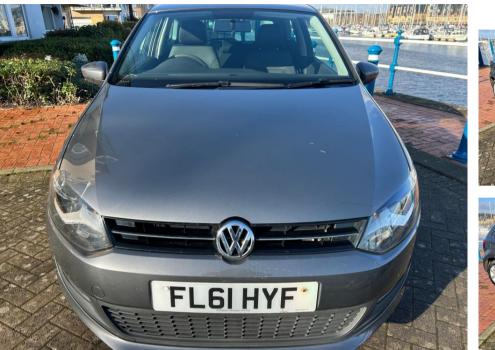

## ROBERT SMITH

Robert Smith Cars, Windsor Road, Penarth, South Glamorgan, CF64 1JL

Tel: 02920 703024

VOLKSWAGEN POLO MATCH

£4,499

Sep 2011

76444 m ile s

Manual

Petrol

Features

| Technical Data      |        |                    |       |
|---------------------|--------|--------------------|-------|
| CO2 Emmissions      | 139    | Engine Capacity    | 1390  |
| Fuel Type           | Petrol | Number of Doors    | 3     |
| Transmission        | Manual | 6 Months Tax Cost  | 104.5 |
| Year of Manufacture | 2011   | 12 Months Tax Cost | 190   |
| Color               | GREY   | Euro Status        | E5    |
| ВНР                 | 83     | MPG Combined       | 47.9  |