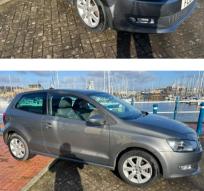

## ROBERT SMITH

Robert Smith Cars, Windsor Road, Penarth, South Glamorgan, CF64 1JL

Tel: 02920 703024

VOLKSWAGEN POLO MATCH

£4,499

Sep 2011

76444 m ile s

Manual

Petrol

Features

| Technical Data      |        |                    |       |
|---------------------|--------|--------------------|-------|
| CO2 Emmissions      | 139    | Engine Capacity    | 1390  |
| Fuel Type           | Petrol | Number of Doors    | 3     |
| Transmission        | Manual | 6 Months Tax Cost  | 104.5 |
| Year of Manufacture | 2011   | 12 Months Tax Cost | 190   |
| Color               | GREY   | Euro Status        | E5    |
| ВНР                 | 83     | MPG Combined       | 47.9  |