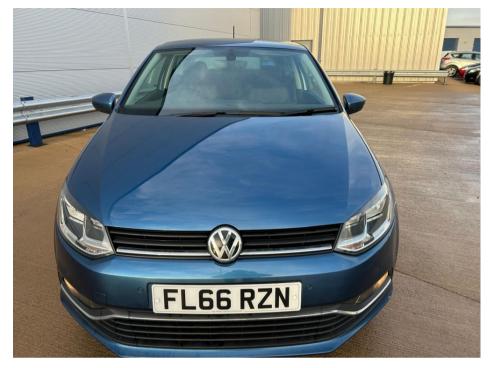

## VOLKSWAGEN POLO MATCH

£5,999

Oct 2016 76111 miles Manual Petrol

## **Features**

| Technical Data      |        |                    |      |
|---------------------|--------|--------------------|------|
| CO2 Emmissions      | 114    | Engine Capacity    | 999  |
| Fuel Type           | Petrol | Number of Doors    | 3    |
| Transmission        | Manual | 6 Months Tax Cost  | 0    |
| Year of Manufacture | 2016   | 12 Months Tax Cost | 20   |
| Color               | BLUE   | Euro Status        | E6   |
| ВНР                 | 59.2   | MPG Combined       | 60.1 |