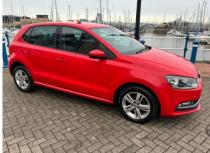

## VOLKSWAGEN POLO MATCH

£6,999

Nov 2016 71111 miles Manual Petrol

## **Features**

| Technical Data      |        |                    |      |
|---------------------|--------|--------------------|------|
| CO2 Emmissions      | 114    | Engine Capacity    | 999  |
| Fuel Type           | Petrol | Number of Doors    | 5    |
| Transmission        | Manual | 6 Months Tax Cost  | 0    |
| Year of Manufacture | 2016   | 12 Months Tax Cost | 20   |
| Color               | RED    | Euro Status        | E6   |
| ВНР                 | 59.2   | MPG Combined       | 60.1 |