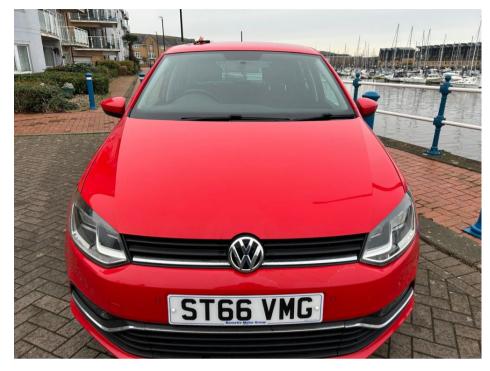

## VOLKSWAGEN POLO MATCH

£6,999

Nov 2016 71111 miles Manual Petrol

## **Features**

| Technical Data      |        |                    |      |
|---------------------|--------|--------------------|------|
| CO2 Emmissions      | 114    | Engine Capacity    | 999  |
| Fuel Type           | Petrol | Number of Doors    | 5    |
| Transmission        | Manual | 6 Months Tax Cost  | 0    |
| Year of Manufacture | 2016   | 12 Months Tax Cost | 20   |
| Color               | RED    | Euro Status        | E6   |
| ВНР                 | 59.2   | MPG Combined       | 60.1 |