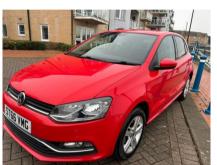

## VOLKSWAGEN POLO MATCH

£6,999

Nov 2016 71111 miles Manual Petrol

## **Features**

| Technical Data      |        |                    |      |
|---------------------|--------|--------------------|------|
| CO2 Emmissions      | 114    | Engine Capacity    | 999  |
| Fuel Type           | Petrol | Number of Doors    | 5    |
| Transmission        | Manual | 6 Months Tax Cost  | 0    |
| Year of Manufacture | 2016   | 12 Months Tax Cost | 20   |
| Color               | RED    | Euro Status        | E6   |
| ВНР                 | 59.2   | MPG Combined       | 60.1 |