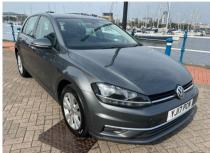

## VOLKSWAGEN GOLF SE NAVIGATION TSI BLUEMOTION TECHNOLOGY

£6,499

Jul 2017 101222 miles Manual Petrol

## **Features**

| Technical Data      |        |                    |       |
|---------------------|--------|--------------------|-------|
| CO2 Emmissions      | 109    | Engine Capacity    | 999   |
| Fuel Type           | Petrol | Number of Doors    | 5     |
| Transmission        | Manual | 6 Months Tax Cost  | 104.5 |
| Year of Manufacture | 2017   | 12 Months Tax Cost | 190   |
| Color               | GREY   | Euro Status        | E6    |
| ВНР                 | 108.5  | MPG Combined       | 58.9  |