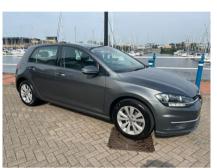

## VOLKSWAGEN GOLF SE NAVIGATION TSI BLUEMOTION TECHNOLOGY

£6,499

Jul 2017 101222 miles Manual Petrol

## **Features**

| Technical Data      |        |                    |       |
|---------------------|--------|--------------------|-------|
| CO2 Emmissions      | 109    | Engine Capacity    | 999   |
| Fuel Type           | Petrol | Number of Doors    | 5     |
| Transmission        | Manual | 6 Months Tax Cost  | 104.5 |
| Year of Manufacture | 2017   | 12 Months Tax Cost | 190   |
| Color               | GREY   | Euro Status        | E6    |
| ВНР                 | 108.5  | MPG Combined       | 58.9  |