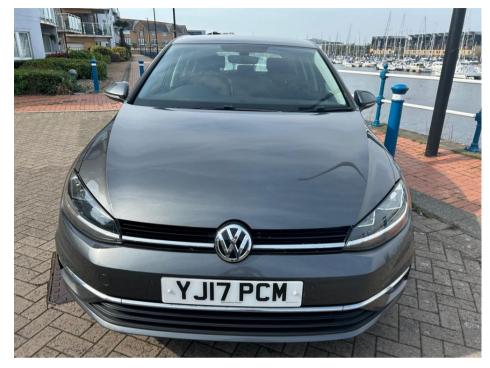

## VOLKSWAGEN GOLF SE NAVIGATION TSI BLUEMOTION TECHNOLOGY

£6,499

Jul 2017 101222 miles Manual Petrol

## **Features**

| Technical Data      |        |                    |       |
|---------------------|--------|--------------------|-------|
| CO2 Emmissions      | 109    | Engine Capacity    | 999   |
| Fuel Type           | Petrol | Number of Doors    | 5     |
| Transmission        | Manual | 6 Months Tax Cost  | 104.5 |
| Year of Manufacture | 2017   | 12 Months Tax Cost | 190   |
| Color               | GREY   | Euro Status        | E6    |
| ВНР                 | 108.5  | MPG Combined       | 58.9  |