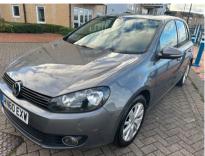

## VOLKSWAGEN GOLF MATCH TDI

£2,999

Nov 2010 128333 miles Manual Diesel

## **Features**

| Technical Data      |        |                    |      |
|---------------------|--------|--------------------|------|
| CO2 Emmissions      | 119    | Engine Capacity    | 1598 |
| Fuel Type           | Diesel | Number of Doors    | 5    |
| Transmission        | Manual | 6 Months Tax Cost  | 0    |
| Year of Manufacture | 2010   | 12 Months Tax Cost | 35   |
| Color               | GREY   | Euro Status        | E5   |
| ВНР                 | 103    | MPG Combined       | 62.8 |