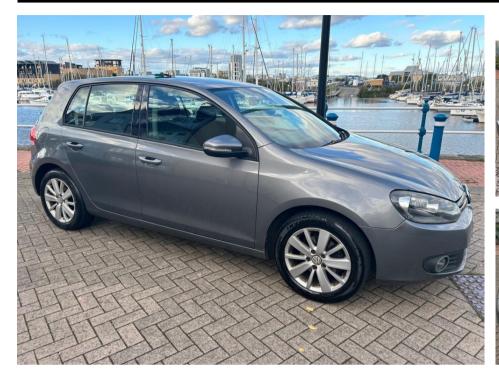

## VOLKSWAGEN GOLF MATCH TDI

£2,999

Nov 2010 128333 miles Manual Diesel

## **Features**

| Technical Data      |        |                    |      |
|---------------------|--------|--------------------|------|
| CO2 Emmissions      | 119    | Engine Capacity    | 1598 |
| Fuel Type           | Diesel | Number of Doors    | 5    |
| Transmission        | Manual | 6 Months Tax Cost  | 0    |
| Year of Manufacture | 2010   | 12 Months Tax Cost | 35   |
| Color               | GREY   | Euro Status        | E5   |
| ВНР                 | 103    | MPG Combined       | 62.8 |