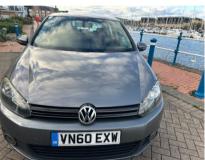

## VOLKSWAGEN GOLF MATCH TDI

£2,999

Nov 2010 128333 miles Manual Diesel

## **Features**

| Technical Data      |        |                    |      |
|---------------------|--------|--------------------|------|
| CO2 Emmissions      | 119    | Engine Capacity    | 1598 |
| Fuel Type           | Diesel | Number of Doors    | 5    |
| Transmission        | Manual | 6 Months Tax Cost  | 0    |
| Year of Manufacture | 2010   | 12 Months Tax Cost | 35   |
| Color               | GREY   | Euro Status        | E5   |
| ВНР                 | 103    | MPG Combined       | 62.8 |