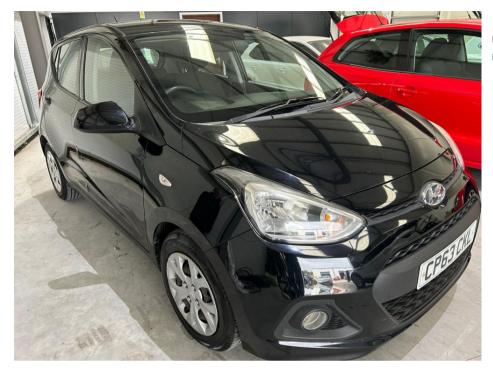

Tel: 02920 703024

HYUNDAI I10 SE

£3,299





Jan 2014 88111 miles Manual Petrol

## **Features**

| Technical Data      |        |                    |      |
|---------------------|--------|--------------------|------|
| CO2 Emmissions      | 108    | Engine Capacity    | 998  |
| Fuel Type           | Petrol | Number of Doors    | 5    |
| Transmission        | Manual | 6 Months Tax Cost  | 0    |
| Year of Manufacture | 2014   | 12 Months Tax Cost | 20   |
| Color               | BLACK  | Euro Status        | E5   |
| ВНР                 | 65     | MPG Combined       | 60.1 |

Robert Smith Penarth make every effort to ensure all prices and vehicle details on this website are correct. However, as these are used cars, the standard specification can sometimes differ from that shown. Please satisfy yourself that a vehicle has a spec