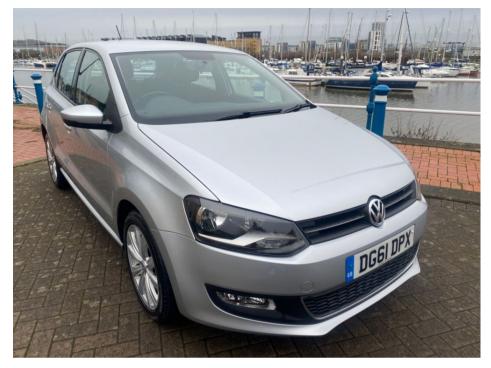

## VOLKSWAGEN POLO SEL TDI

£5,999

Sep 2011 58111 miles Manual Diesel

## **Features**

| Technical Data      |        |                    |      |
|---------------------|--------|--------------------|------|
| CO2 Emmissions      | 109    | Engine Capacity    | 1598 |
| Fuel Type           | Diesel | Number of Doors    | 5    |
| Transmission        | Manual | 6 Months Tax Cost  | 0    |
| Year of Manufacture | 2011   | 12 Months Tax Cost | 20   |
| Color               | SILVER | Euro Status        | E5   |
| ВНР                 | 89     | MPG Combined       | 67.3 |